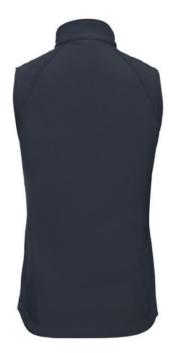

#### Colors

Russell vest Softshell Material 8% elastin (3 layers softshel material), 92% polyester, 340g. High resistance to wind and rain. Three coats of softshell material, Outer layer of smooth, woven layer of softshel fabric and polar layer for warmth and comfort. Two side pockets and a breast pocket, cibzar. Machine wash up to 0C, low temperature dryer without softener Packing 1/card 34