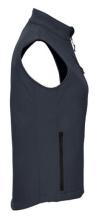

#### Colors

Russell vest Softshell Material 8% elastin (3 layers softshel material), 92% polyester, 340g. High resistance to wind and rain. Three coats of softshell material, Outer layer of smooth, woven layer of softshel fabric and polar layer for warmth and comfort. Two side pockets and a breast pocket, cibzar. Machine wash up to 0C, low temperature dryer without softener Packing 1/card 34