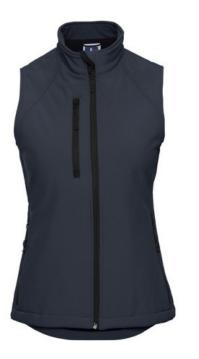

#### Colors

Russell vest Softshell Material 8% elastin (3 layers softshel material), 92% polyester, 340g. High resistance to wind and rain. Three coats of softshell material, Outer layer of smooth, woven layer of softshel fabric and polar layer for warmth and comfort. Two side pockets and a breast pocket, cibzar. Machine wash up to 0C, low temperature dryer without softener Packing 1/card 34